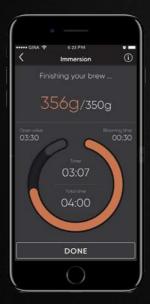

#### **IMMERSION**

Soak coffee grounds in the ceramic funnel, open the valve after 3 minutes and extract the brewing.

For the sharpest taste and richer beverage body.