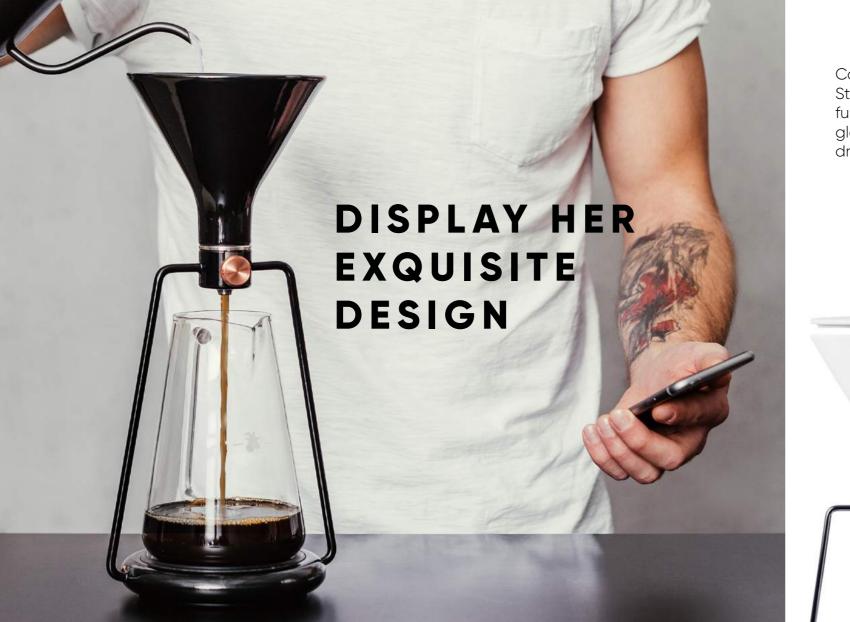

#### GINA

A SMART COFFEE INSTRUMENT COMBINING CLASSIC COFFEE TECHNIQUES WITH THE LATEST TECHNOLOGY

Equipped with an APP, a smart SCALE and a special VALVE it enables you to enjoy pour-over coffee, explore immersion brewing or take it slow with cold drip.

### **POUR-OVER**

Pour hot water over coffee grounds while leaving the valve opened and observe the elegant flow.

For the purest taste and highlighted qualities of the bean.

### COLD DRIP

Put grounds into the inner glass pitcher and pour cold water into the funnel. Set the drop flow and let it drip for hours.

For the sweetest taste and smoothest beverage body.

Carefully selected and made to last. Steel frame for stability, ceramic funnel for optimal insulation and glass pitcher to capture every drop of your creation.