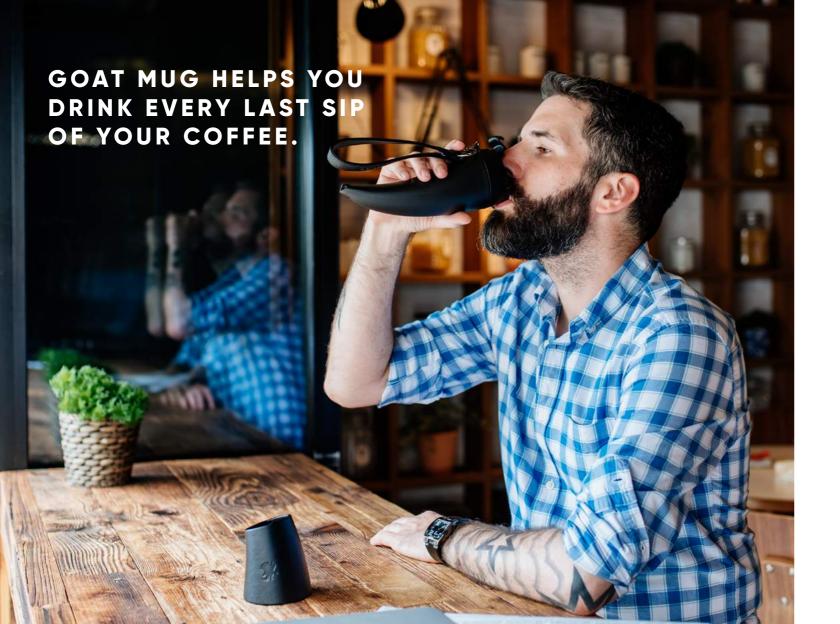

# ORIGINAL GOAT STORY CRAFTED INTO A COFFEE MU

GOAT MUG is a one of a kind coffee mug. It's horn shape is a dedication to the goat who discovered coffee. The shape is also ergonomic and lets you drink the last sip of your coffee due to its incline. On top of that, the Mug can be worn across your shoulders or attached to your bag thanks to the straps that come with.