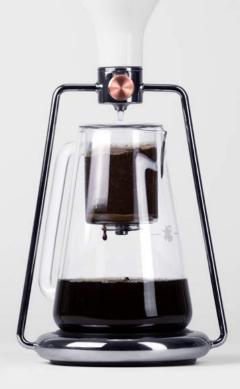

### COLD DRIP

Put grounds into the inner glass pitcher and pour cold water into the funnel. Set the drop flow and let it drip for hours.

For the sweetest taste and smoothest beverage body.

Carefully selected and made to last. Steel frame for stability, ceramic funnel for optimal insulation and glass pitcher to capture every drop of your creation.

#### **SPECIFICATIONS**

Ceramic funnel with cover and precision valve / 0,3 L / 10 oz capacity

Stainless steel frame/ built in bluetooth scale

Stainless steel cold drip filter

Dimensions H 345 x W 163 x D 135 / mm H 13,6 x W 16,4 x D 5,3 / inch