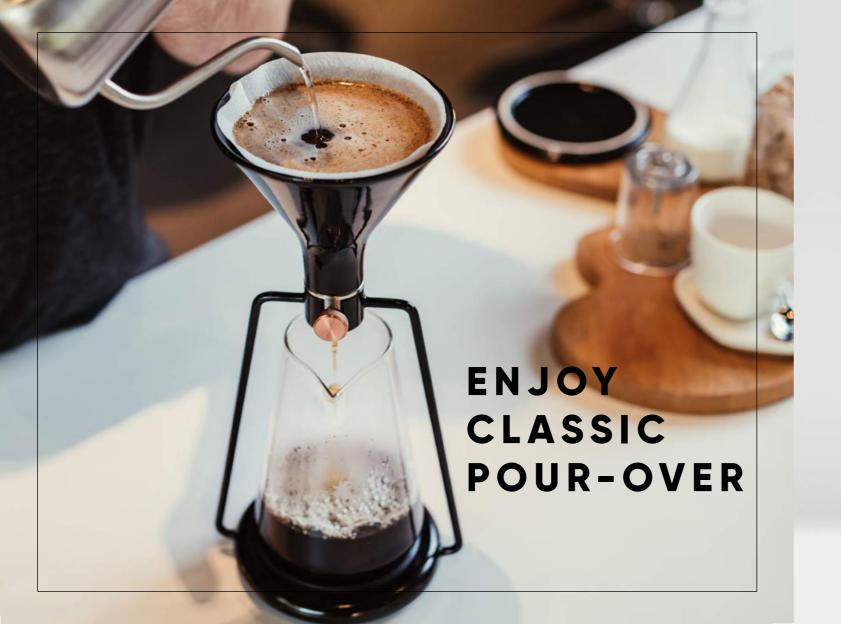

### **POUR-OVER**

Pour hot water over coffee grounds while leaving the valve opened and observe the elegant flow.

For the purest taste and highlighted qualities of the bean.

#### GINA

A SMART COFFEE INSTRUMENT COMBINING CLASSIC COFFEE TECHNIQUES WITH THE LATEST TECHNOLOGY

Equipped with an APP, a smart SCALE and a special VALVE it enables you to enjoy pour-over coffee, explore immersion brewing or take it slow with cold drip.