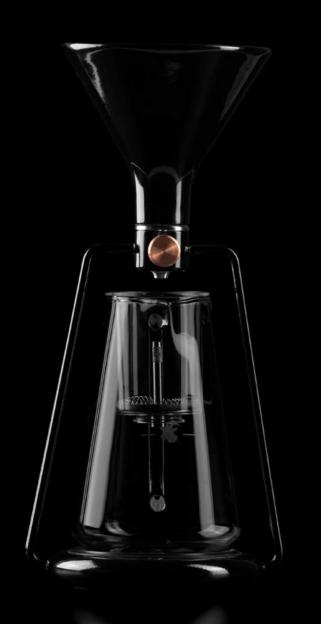

#### GINA

A SMART COFFEE INSTRUMENT COMBINING CLASSIC COFFEE TECHNIQUES WITH THE LATEST TECHNOLOGY

Equipped with an APP, a smart SCALE and a special VALVE it enables you to enjoy pour-over coffee, explore immersion brewing or take it slow with cold drip.

### COLD DRIP

Put grounds into the inner glass pitcher and pour cold water into the funnel. Set the drop flow and let it drip for hours.

For the sweetest taste and smoothest beverage body.

Carefully selected and made to last. Steel frame for stability, ceramic funnel for optimal insulation and glass pitcher to capture every drop of your creation.

#### **SPECIFICATIONS**

Ceramic funnel with cover and precision valve / 0,3 L / 10 oz capacity

Stainless steel frame/ built in bluetooth scale

Stainless steel cold drip filter

Dimensions H 345 x W 163 x D 135 / mm H 13,6 x W 16,4 x D 5,3 / inch