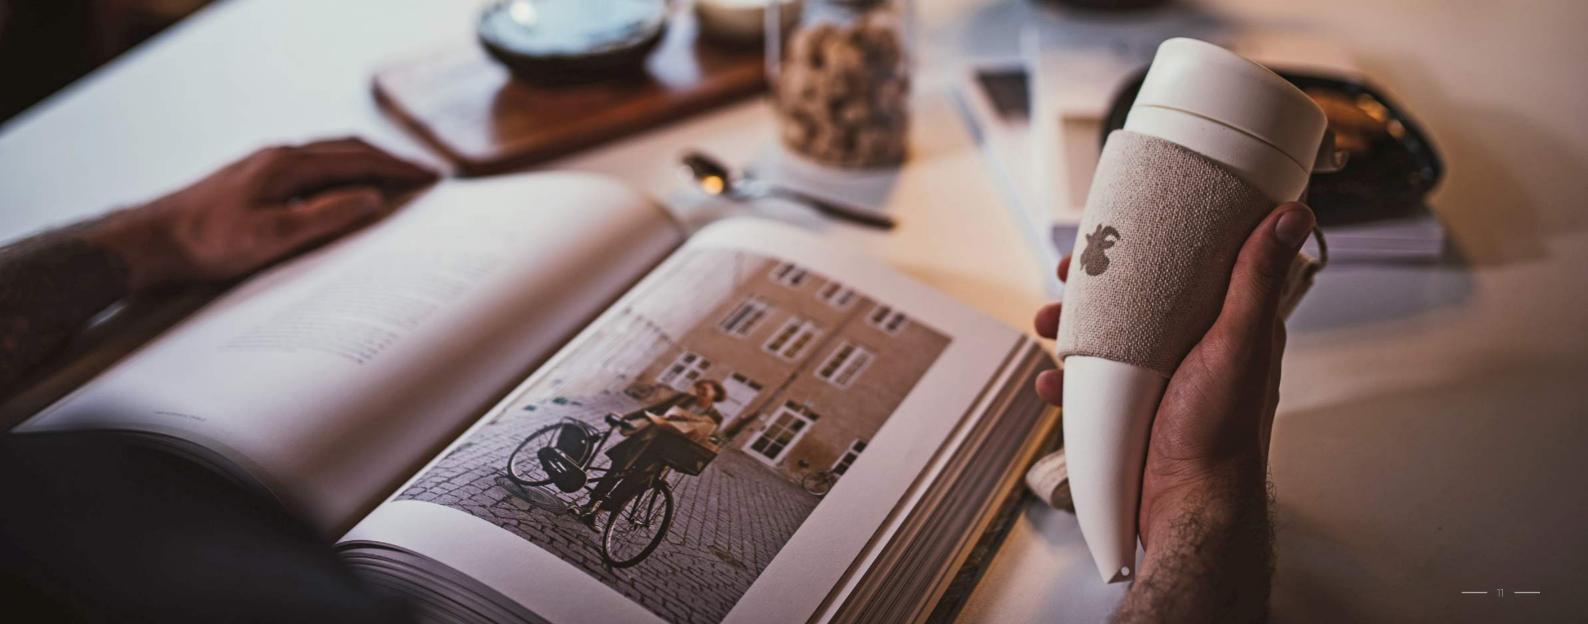

# ORIGINAL GOAT STORY CRAFTED INTO A COFFEE MU

GOAT MUG is a one of a kind coffee mug. It's horn shape is a dedication to the goat who discovered coffee. The shape is also ergonomic and lets you drink the last sip of your coffee due to its incline. On top of that, the Mug can be worn across your shoulders or attached to your bag thanks to the straps that come with.

#### **EASY TO CARRY**

Use straps and attach the Mug to your bag or wear it across shoulders