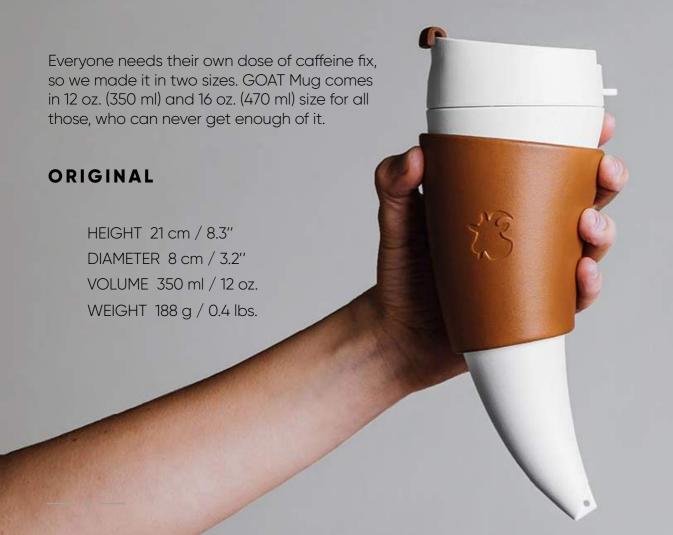

#### ORIGINAL VS. GRANDE

# ORIGINAL GOAT STORY CRAFTED INTO A COFFEE MU

GOAT MUG is a one of a kind coffee mug. It's horn shape is a dedication to the goat who discovered coffee. The shape is also ergonomic and lets you drink the last sip of your coffee due to its incline. On top of that, the Mug can be worn across your shoulders or attached to your bag thanks to the straps that come with.