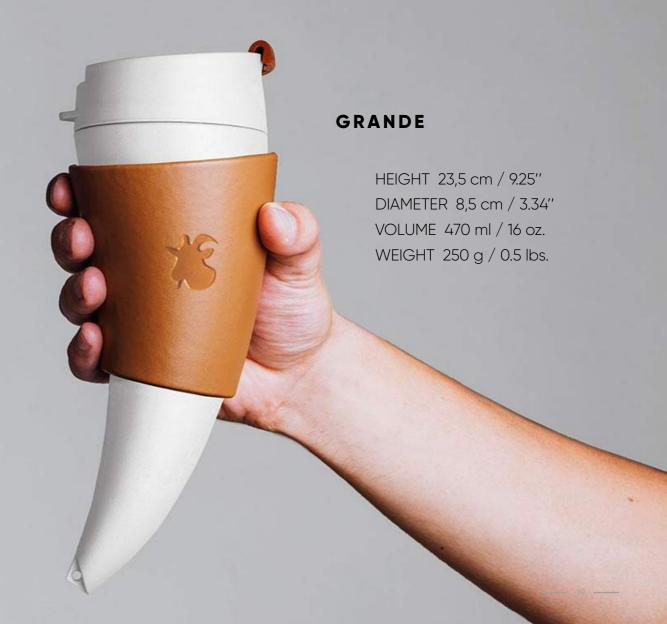

#### ORIGINAL VS. GRANDE

# ORIGINAL GOAT STORY CRAFTED INTO A COFFEE MU

GOAT MUG is a one of a kind coffee mug. It's horn shape is a dedication to the goat who discovered coffee. The shape is also ergonomic and lets you drink the last sip of your coffee due to its incline. On top of that, the Mug can be worn across your shoulders or attached to your bag thanks to the straps that come with.