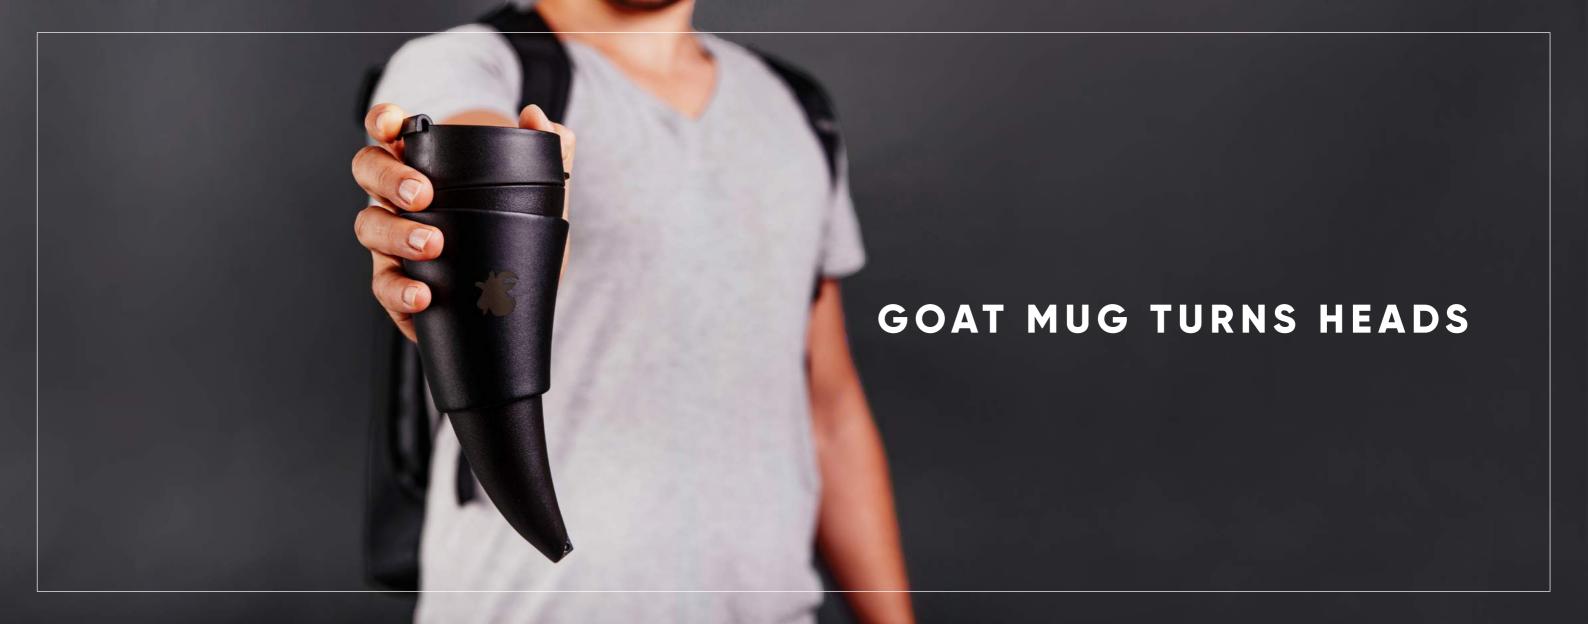

#### **GOAT MUG**

# ORIGINAL GOAT STORY CRAFTED INTO A COFFEE MU

GOAT MUG is a one of a kind coffee mug. It's horn shape is a dedication to the goat who discovered coffee. The shape is also ergonomic and lets you drink the last sip of your coffee due to its incline. On top of that, the Mug can be worn across your shoulders or attached to your bag thanks to the straps that come with.