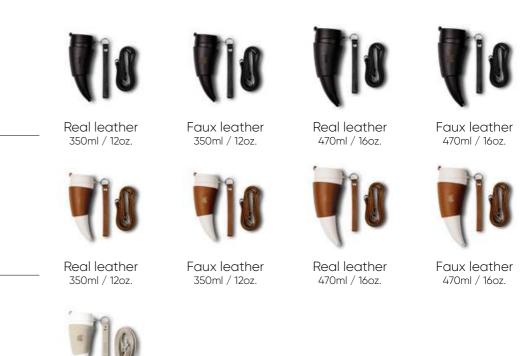

#### **MATERIALS**

GOAT MUG is made of different components, which means using different materials in production. The variety of materials is chosen in order to suit different styles and preferences.

We made sure to use top quality materials that are safe for you and will endure a long time.

Hand crafted from either real or faux leather. It does only work as an insulator, but can easily transform into a stand for the Mug. A special edition of GOAT Mug with holder and straps covered in natural hemp material.

Made from either real or faux leather they allow one to easily carry the Mug around the wrist or over shoulder.

It's 100 % BPA FREE material GOAT Mug is made of.

We pay attention to every detail of our products and focus on the best user experience.

#### **VARIATIONS**

Hemp textile

350ml / 12oz.

**Black** 

**Brown** 

Hemp