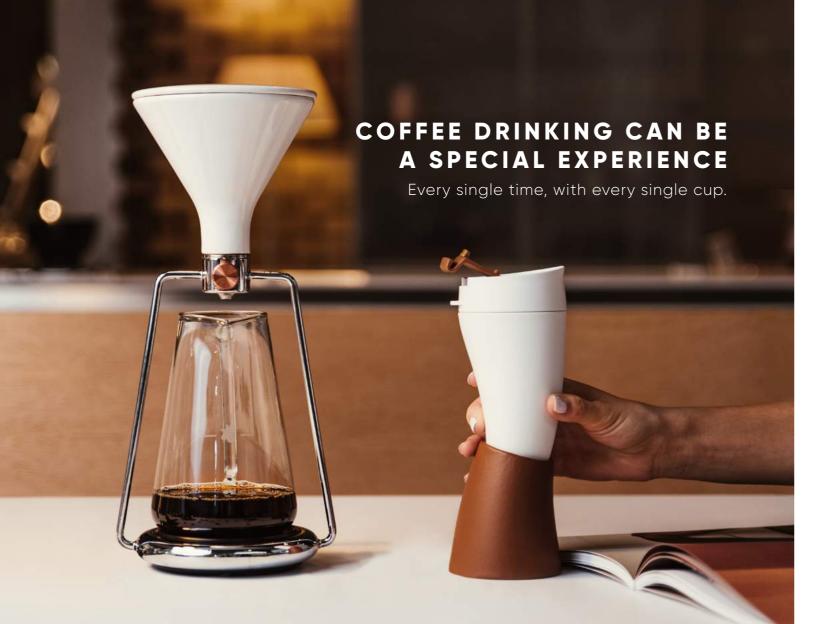

#### GINA

A SMART COFFEE INSTRUMENT COMBINING CLASSIC COFFEE TECHNIQUES WITH THE LATEST TECHNOLOGY

Equipped with an APP, a smart SCALE and a special VALVE it enables you to enjoy pour-over coffee, explore immersion brewing or take it slow with cold drip.

### COLD DRIP

Put grounds into the inner glass pitcher and pour cold water into the funnel. Set the drop flow and let it drip for hours.

For the sweetest taste and smoothest beverage body.

Carefully selected and made to last. Steel frame for stability, ceramic funnel for optimal insulation and glass pitcher to capture every drop of your creation.