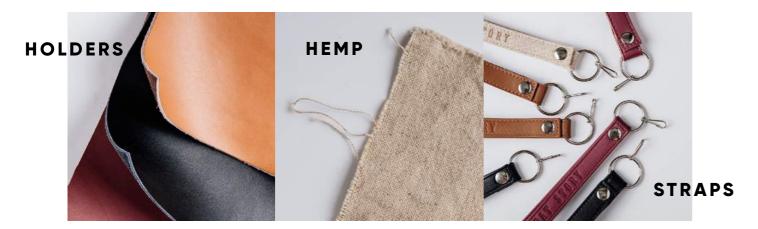

#### **MATERIALS**

GOAT MUG is made of different components, which means using different materials in production. The variety of materials is chosen in order to suit different styles and preferences.

We made sure to use top quality materials that are safe for you and will endure a long time.

Hand crafted from either real or faux leather. It does only work as an insulator, but can easily transform into a stand for the Mug. A special edition of GOAT Mug with holder and straps covered in natural hemp material.

Made from either real or faux leather they allow one to easily carry the Mug around the wrist or over shoulder.

It's 100 % BPA FREE material GOAT Mug is made of.

We pay attention to every detail of our products and focus on the best user experience.