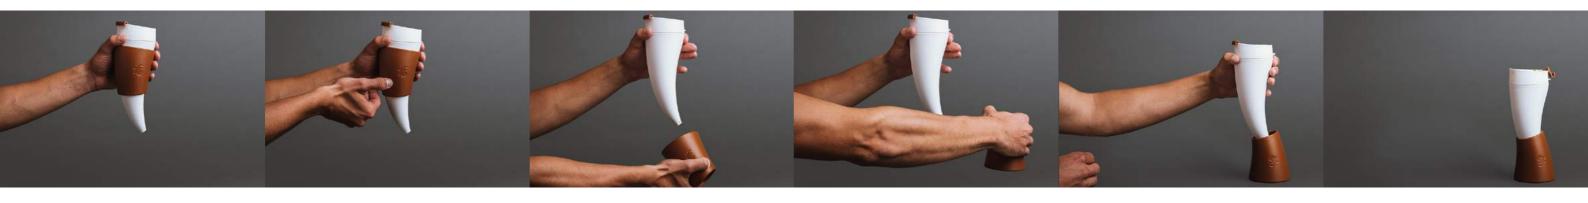

#### **USAGE OF THE HOLDER**

GOAT MUG is equipped with a holder that servers as an insulator, but can turn on 1-2-3 into a stand. So you can have your mug at a hand's reach even while working.

Hand crafted from either real or faux leather. It does only work as an insulator, but can easily transform into a stand for the Mug. A special edition of GOAT Mug with holder and straps covered in natural hemp material.