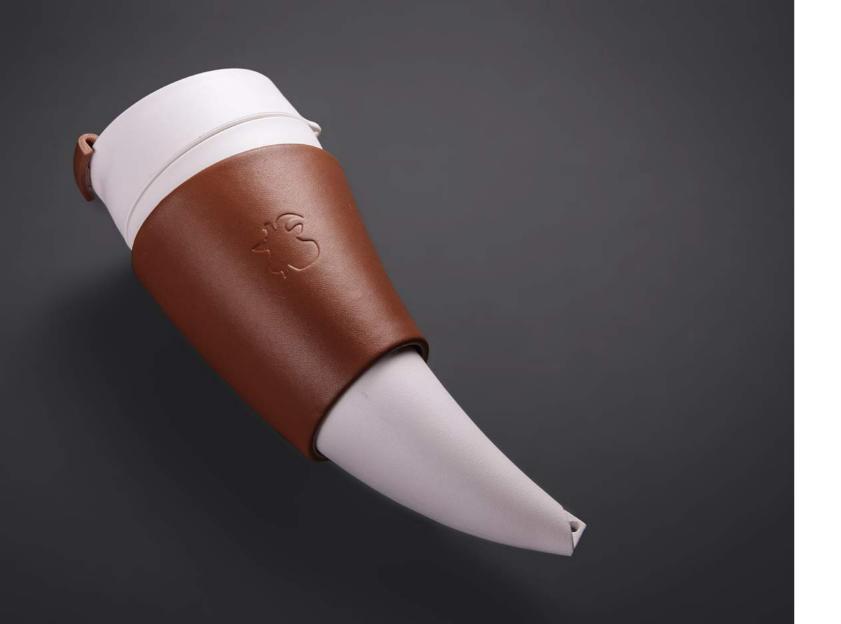

# ORIGINAL GOAT STORY CRAFTED INTO A COFFEE MU

GOAT MUG is a one of a kind coffee mug. It's horn shape is a dedication to the goat who discovered coffee. The shape is also ergonomic and lets you drink the last sip of your coffee due to its incline. On top of that, the Mug can be worn across your shoulders or attached to your bag thanks to the straps that come with.

#### **MATERIALS**

GOAT MUG is made of different components, which means using different materials in production. The variety of materials is chosen in order to suit different styles and preferences.

We made sure to use top quality materials that are safe for you and will endure a long time.

Hand crafted from either real or faux leather. It does only work as an insulator, but can easily transform into a stand for the Mug. A special edition of GOAT Mug with holder and straps covered in natural hemp material.