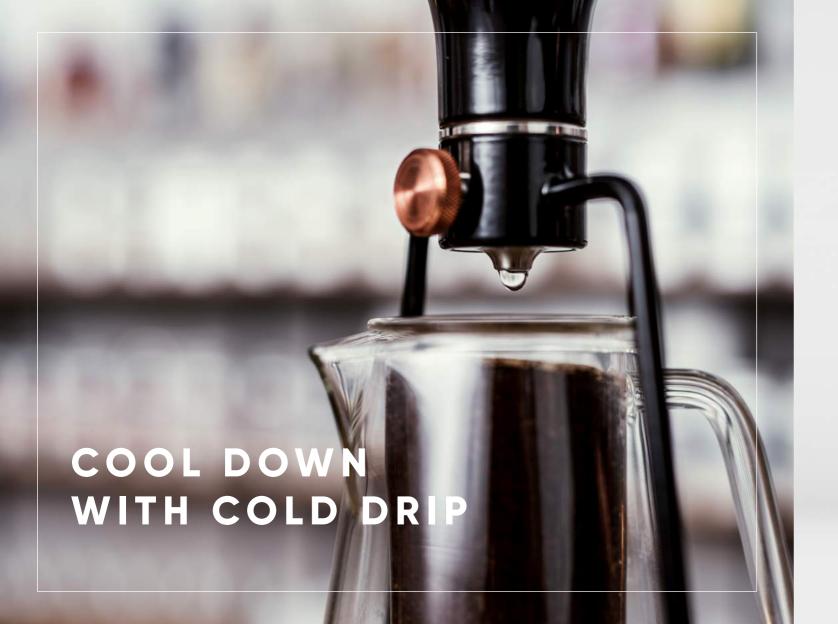

### COLD DRIP

Put grounds into the inner glass pitcher and pour cold water into the funnel. Set the drop flow and let it drip for hours.

For the sweetest taste and smoothest beverage body.

Carefully selected and made to last. Steel frame for stability, ceramic funnel for optimal insulation and glass pitcher to capture every drop of your creation.