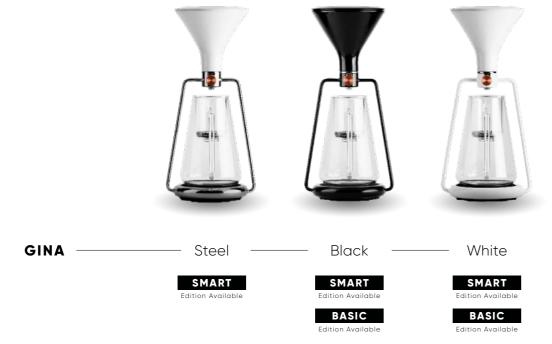

## GET SMART OR GO BASIC

Gina is a beautifully crafted coffee maker that is also available in its basic variant without the integrated technology, yet still strong enough for exquisite coffee brewing.

# PICK YOUR SHADE OF GINA

Select the one that suits you best. Gina Steel, Gina White or Gina Black.