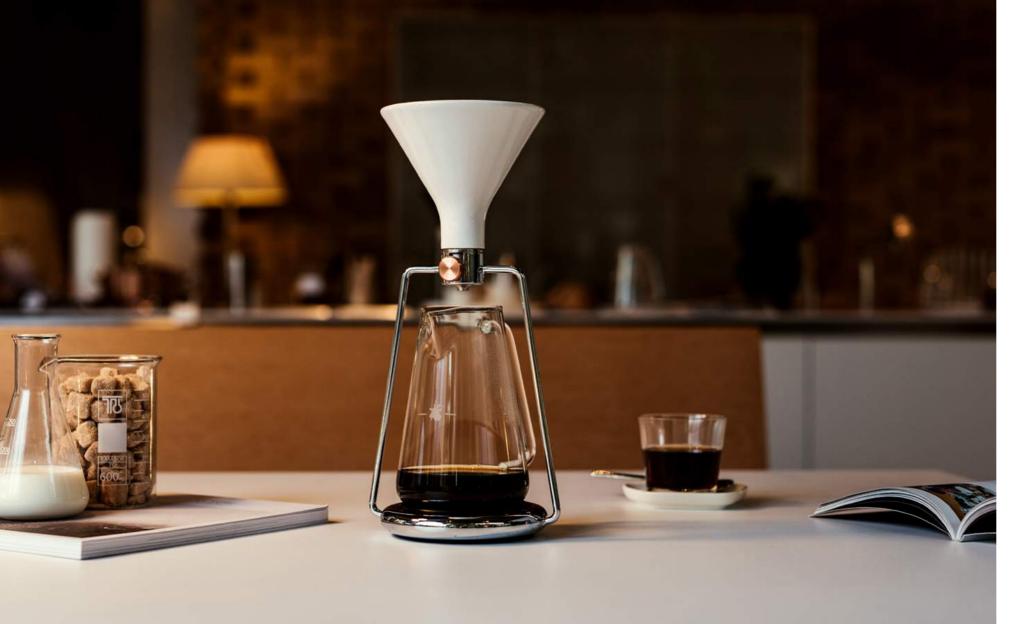

#### GINA

A SMART COFFEE INSTRUMENT COMBINING CLASSIC COFFEE TECHNIQUES WITH THE LATEST TECHNOLOGY

Equipped with an APP, a smart SCALE and a special VALVE it enables you to enjoy pour-over coffee, explore immersion brewing or take it slow with cold drip.

### COLD DRIP

Put grounds into the inner glass pitcher and pour cold water into the funnel. Set the drop flow and let it drip for hours.

For the sweetest taste and smoothest beverage body.

Carefully selected and made to last. Steel frame for stability, ceramic funnel for optimal insulation and glass pitcher to capture every drop of your creation.