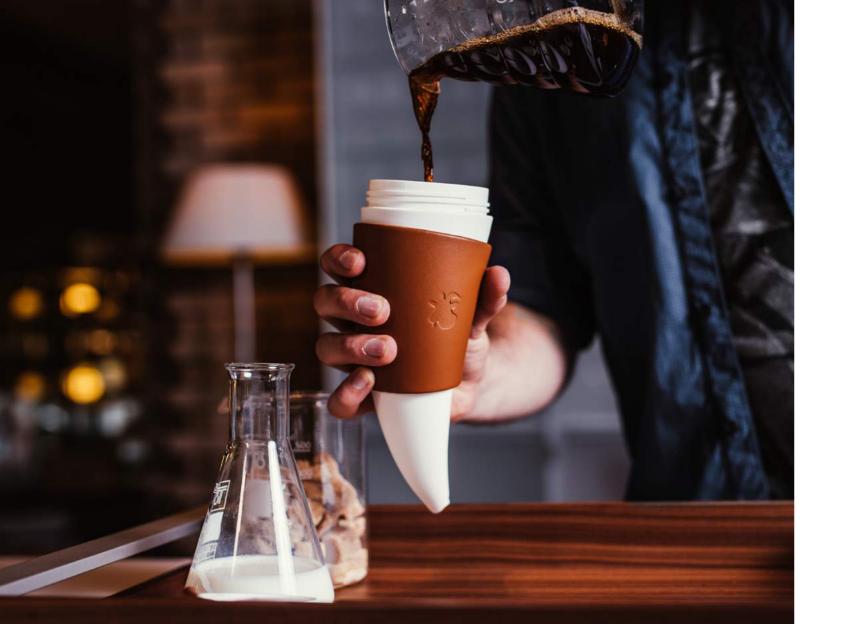

#### **USAGE OF THE HOLDER**

GOAT MUG is equipped with a holder that servers as an insulator, but can turn on 1-2-3 into a stand. So you can have your mug at a hand's reach even while working.