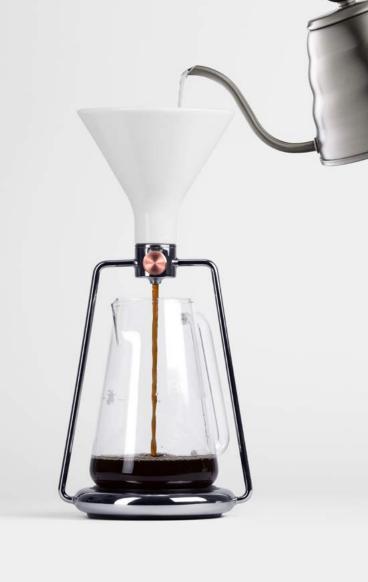

### **POUR-OVER**

Pour hot water over coffee grounds while leaving the valve opened and observe the elegant flow.

For the purest taste and highlighted qualities of the bean.

### COLD DRIP

Put grounds into the inner glass pitcher and pour cold water into the funnel. Set the drop flow and let it drip for hours.

For the sweetest taste and smoothest beverage body.

Carefully selected and made to last. Steel frame for stability, ceramic funnel for optimal insulation and glass pitcher to capture every drop of your creation.

#### **SPECIFICATIONS**

Ceramic funnel with cover and precision valve / 0,3 L / 10 oz capacity

Stainless steel frame/ built in bluetooth scale

Stainless steel cold drip filter

Dimensions H 345 x W 163 x D 135 / mm H 13,6 x W 16,4 x D 5,3 / inch