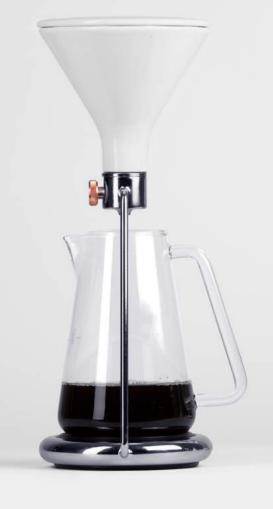

### COLD DRIP

Put grounds into the inner glass pitcher and pour cold water into the funnel. Set the drop flow and let it drip for hours.

For the sweetest taste and smoothest beverage body.

Carefully selected and made to last. Steel frame for stability, ceramic funnel for optimal insulation and glass pitcher to capture every drop of your creation.

#### **SPECIFICATIONS**

Ceramic funnel with cover and precision valve / 0,3 L / 10 oz capacity

Stainless steel frame/ built in bluetooth scale

Stainless steel cold drip filter

Dimensions H 345 x W 163 x D 135 / mm H 13,6 x W 16,4 x D 5,3 / inch