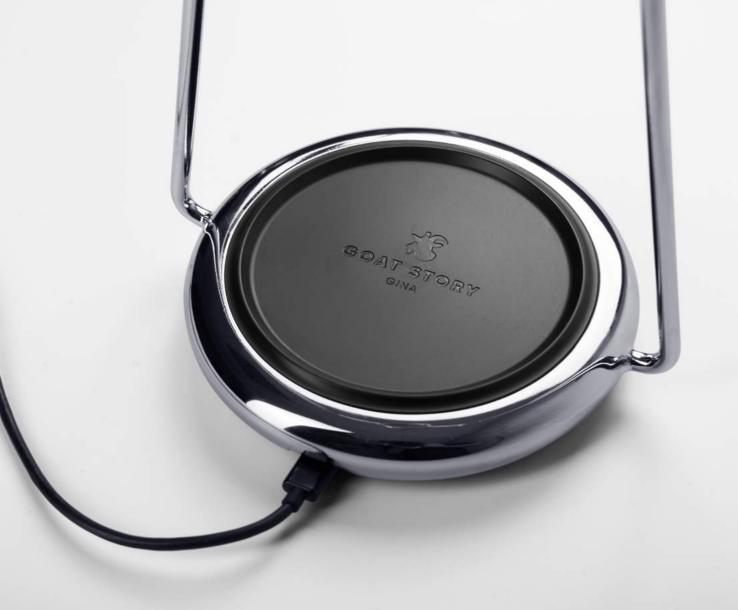

#### GINA

A SMART COFFEE INSTRUMENT COMBINING CLASSIC COFFEE TECHNIQUES WITH THE LATEST TECHNOLOGY

Equipped with an APP, a smart SCALE and a special VALVE it enables you to enjoy pour-over coffee, explore immersion brewing or take it slow with cold drip.

#### **SPECIFICATIONS**

Ceramic funnel with cover and precision valve / 0,3 L / 10 oz capacity

Stainless steel frame/ built in bluetooth scale

Stainless steel cold drip filter

Dimensions H 345 x W 163 x D 135 / mm H 13,6 x W 16,4 x D 5,3 / inch