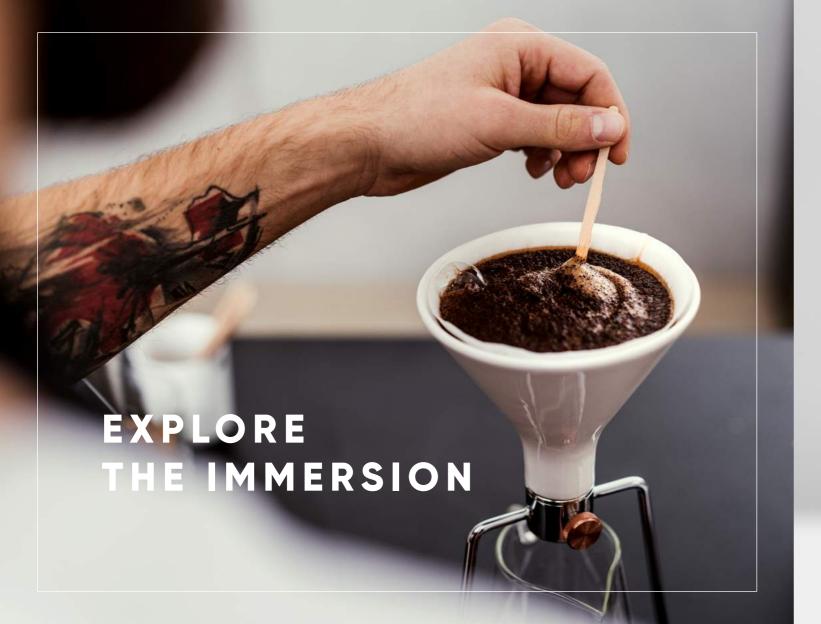

#### **IMMERSION**

Soak coffee grounds in the ceramic funnel, open the valve after 3 minutes and extract the brewing.

For the sharpest taste and richer beverage body.