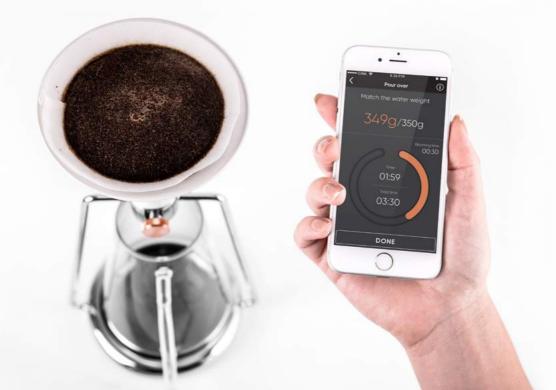

# FIND THE PERFECT RATIO WITH SMART SCALE

Balance coffee, water and time for a perfect cup you crave for.

# PLAY WITH APP GUIDE

Create your own brew print or follow the path of others. Share your creations with the rest of the brewing community.

### **POUR-OVER**

Pour hot water over coffee grounds while leaving the valve opened and observe the elegant flow.

For the purest taste and highlighted qualities of the bean.