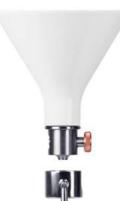

### **POUR-OVER**

Pour hot water over coffee grounds while leaving the valve opened and observe the elegant flow.

For the purest taste and highlighted qualities of the bean.

### COLD DRIP

Put grounds into the inner glass pitcher and pour cold water into the funnel. Set the drop flow and let it drip for hours.

For the sweetest taste and smoothest beverage body.

Carefully selected and made to last. Steel frame for stability, ceramic funnel for optimal insulation and glass pitcher to capture every drop of your creation.