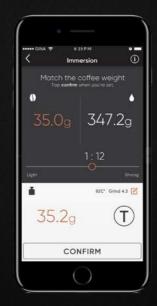

#### GINA

A SMART COFFEE INSTRUMENT COMBINING CLASSIC COFFEE TECHNIQUES WITH THE LATEST TECHNOLOGY

Equipped with an APP, a smart SCALE and a special VALVE it enables you to enjoy pour-over coffee, explore immersion brewing or take it slow with cold drip.

# FIND THE PERFECT RATIO WITH SMART SCALE

Balance coffee, water and time for a perfect cup you crave for.

#### **IMMERSION**

Soak coffee grounds in the ceramic funnel, open the valve after 3 minutes and extract the brewing.

For the sharpest taste and richer beverage body.