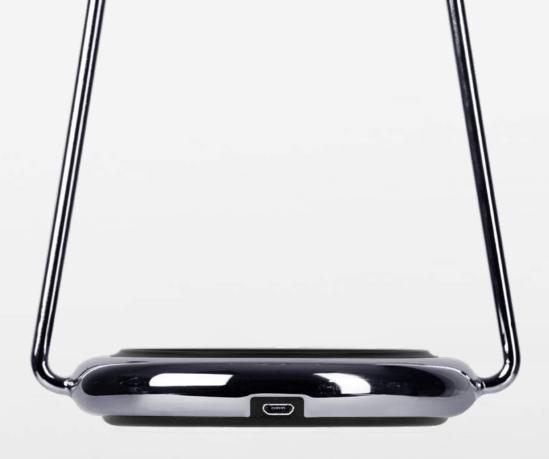

## **POWER**

Make sure your GINA is ready all the time with the micro USB charger.

Borosilicate glass cold drip module/ 60 g capacity

Rechargeable battery 1000mAh Li-Polymer Up to 15h brewing time Micro USB charging

Borosilicate glass pitcher/ 07,5 L / 25 oz capacity

Bluetooth 4.0