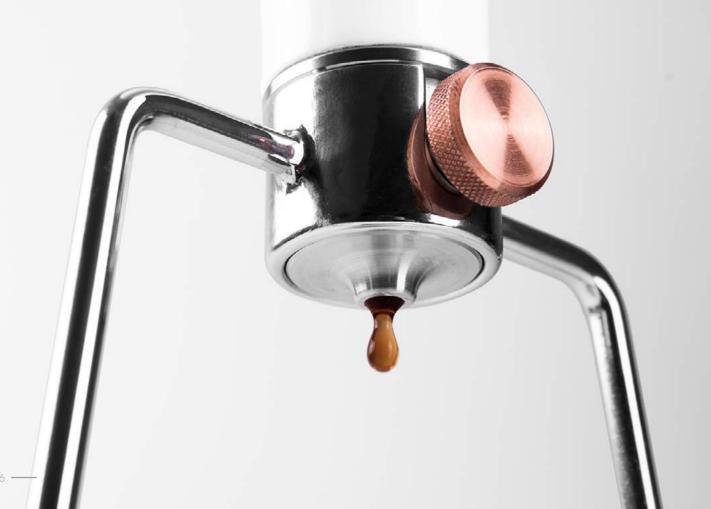

# TUNE THE TASTE WITH VALVE PRECISION

Leave the valve open for pour-over, close it for immersion or set the drop flow for cold drip.

### **POUR-OVER**

Pour hot water over coffee grounds while leaving the valve opened and observe the elegant flow.

For the purest taste and highlighted qualities of the bean.

#### **IMMERSION**

Soak coffee grounds in the ceramic funnel, open the valve after 3 minutes and extract the brewing.

For the sharpest taste and richer beverage body.

### COLD DRIP

Put grounds into the inner glass pitcher and pour cold water into the funnel. Set the drop flow and let it drip for hours.

For the sweetest taste and smoothest beverage body.

Carefully selected and made to last. Steel frame for stability, ceramic funnel for optimal insulation and glass pitcher to capture every drop of your creation.