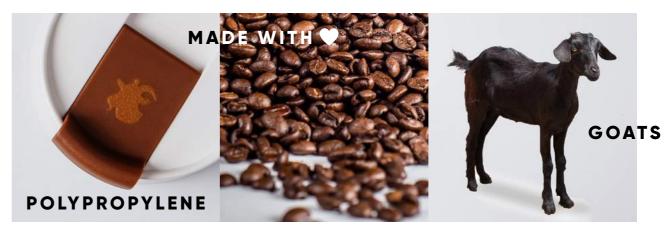

#### **MATERIALS**

GOAT MUG is made of different components, which means using different materials in production. The variety of materials is chosen in order to suit different styles and preferences.

We made sure to use top quality materials that are safe for you and will endure a long time.

Made from either real or faux leather they allow one to easily carry the Mug around the wrist or over shoulder.

It's 100 % BPA FREE material GOAT Mug is made of.

We pay attention to every detail of our products and focus on the best user experience.

No goats were harmed while making the GOAT STORY.

- 12