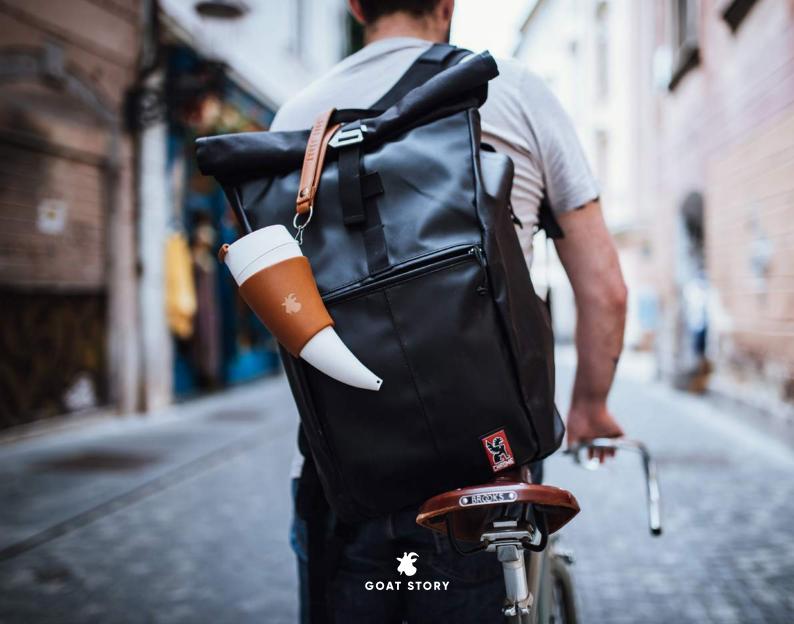

#### **GOAT MUG**

# ORIGINAL GOAT STORY CRAFTED INTO A COFFEE MU

GOAT MUG is a one of a kind coffee mug. It's horn shape is a dedication to the goat who discovered coffee. The shape is also ergonomic and lets you drink the last sip of your coffee due to its incline. On top of that, the Mug can be worn across your shoulders or attached to your bag thanks to the straps that come with.

#### **EASY TO CARRY**

Use straps and attach the Mug to your bag or wear it across shoulders